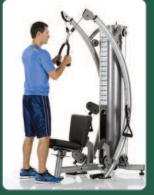

#### Quickly perform dozens of exercises and fitness routines without making any adjustments.

**High Pulley Station** 

**Mid Pulley Station** 

**Low Pulley Station** 

**High-Low Combinations** 

**Optional Accessories** 

#### 6 pre-set pulleys optimally positioned in three training zones, deliver dozens of full body e

**High Pulley Station** 

Mid Pulley Station

**Low Pulley Station** 

**Stability Ball Workout** 

**Customize Your Workout** 

**Mid Pulley Station** 

**Low Pulley Station** 

Sit-Ups

One Arm Row

**Pectoral Crossover** 

**Shoulder Press** 

**Seated Leg Extension** 