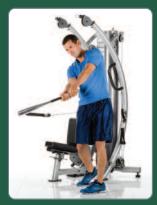

#### Quickly perform dozens of exercises and fitness routines without making any adjustments.

**High Pulley Station** 

**Mid Pulley Station** 

**Low Pulley Station** 

**High-Low Combinations** 

**Optional Accessories** 

#### 6 pre-set pulleys optimally positioned in three training zones, deliver dozens of full body e

**High Pulley Station** 

Mid Pulley Station

**Low Pulley Station** 

**Stability Ball Workout** 

**Customize Your Workout** 