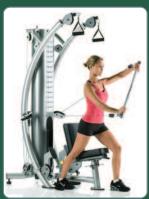

## **Traditional Cable Movements Stability Ball Training**

**Abdominal Crunch** 

**Chest Fly** 

Outer Thigh

**Ball Alternating Press** 

**Ball Mid Row** 

# SPT-6B BASE SIX-PAK TRAINER

- SPT-6X main frame combined with a V-shaped support designed to provide access for most size stability balls and benches.
- Open frame, allows unlimited full body training utilizing stability balls, balance boards, Bosu trainers, benches and ground based movements.
- 150 lbs. steel weight stack. (optional 200 lbs.)

#### **LIFETIME WARRANTY** — FOR HOME USE ONLY.

(Stability ball as shown is not included)

Height: 80 in/203 cm Weight: 400 lb/181 kg