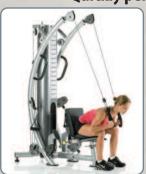

#### Quickly perform dozens of exercises and fitness routines without making any adjustments.

**High Pulley Station** 

**Mid Pulley Station** 

**Low Pulley Station** 

**High-Low Combinations** 

**Optional Accessories** 

#### 6 pre-set pulleys optimally positioned in three training zones, deliver dozens of full body e

**High Pulley Station** 

Mid Pulley Station

**Low Pulley Station** 

**Stability Ball Workout** 

**Customize Your Workout** 