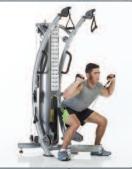

#### Quickly perform dozens of exercises and fitness routines without making any adjustments.

**High Pulley Station** 

**Mid Pulley Station** 

**Low Pulley Station** 

**High-Low Combinations** 

**Optional Accessories** 

#### 6 pre-set pulleys optimally positioned in three training zones, deliver dozens of full body e

**High Pulley Station** 

Mid Pulley Station

**Low Pulley Station** 

**Stability Ball Workout** 

**Customize Your Workout** 