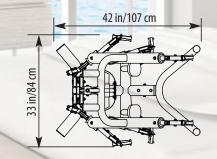

#### **LIFETIME WARRANTY** — FOR HOME USE ONLY.

(Stability ball as shown is not included)

Height: 80 in/203 cm Weight: 400 lb/181 kg