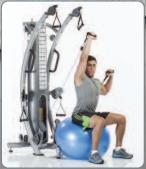

## **Traditional Cable Movements Stability Ball Training**

**Abdominal Crunch** 

**Chest Fly** 

Outer Thigh

**Ball Alternating Press** 

**Ball Mid Row** 

#### **LIFETIME WARRANTY** — FOR HOME USE ONLY.

(Stability ball as shown is not included)

Height: 80 in/203 cm Weight: 400 lb/181 kg