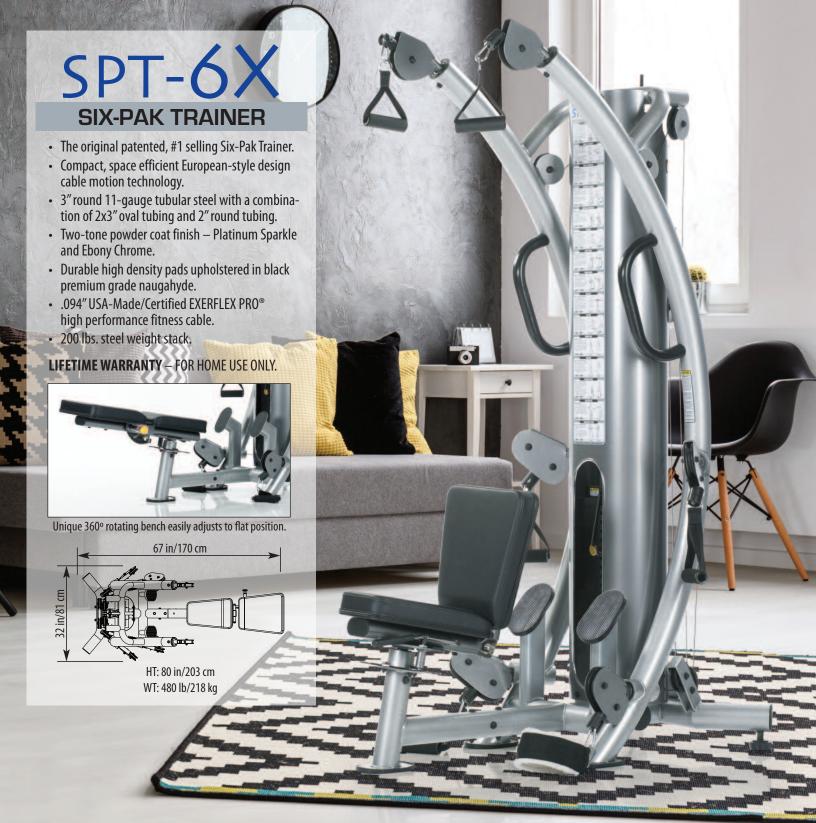

## Six-Pak Trainer...changing th

# SPT-6B BASE SIX-PAK TRAINER

- SPT-6X main frame combined with a V-shaped support designed to provide access for most size stability balls and benches.
- Open frame, allows unlimited full body training utilizing stability balls, balance boards, Bosu trainers, benches and ground based movements.
- 150 lbs. steel weight stack. (optional 200 lbs.)

#### **LIFETIME WARRANTY** — FOR HOME USE ONLY.

(Stability ball as shown is not included)

Height: 80 in/203 cm Weight: 400 lb/181 kg