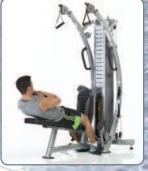

# SPT-6B BASE SIX-PAK TRAINER

- SPT-6X main frame combined with a V-shaped support designed to provide access for most size stability balls and benches.
- Open frame, allows unlimited full body training utilizing stability balls, balance boards, Bosu trainers, benches and ground based movements.
- 150 lbs. steel weight stack. (optional 200 lbs.)

#### 6 pre-set pulleys optimally positioned in three training zones, deliver dozens of full body e

**High Pulley Station** 

Mid Pulley Station

**Low Pulley Station** 

**Stability Ball Workout** 

**Customize Your Workout** 

**Mid Pulley Station** 

**Low Pulley Station** 

Sit-Ups

One Arm Row

**Pectoral Crossover** 

**Shoulder Press** 

**Seated Leg Extension** 