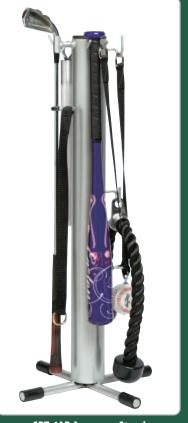

### SPORTS SPECIFIC MOVEMENTS

SPT-6BB Baseball Bat Handle

SPT-6MH Multi-Use handle

**SPT-6BA Baseball Accessory** 

**SPT-6GH Golf Handle** 

SPT-6RA Rope Accessory

SPT-6SB Straight Bar

**SPT-6AR Accessory Stand** 

Accessories as shown can be purchased separately.