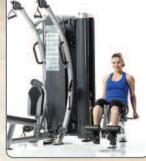

# SPT-6B BASE SIX-PAK TRAINER

- SPT-6X main frame combined with a V-shaped support designed to provide access for most size stability balls and benches.
- Open frame, allows unlimited full body training utilizing stability balls, balance boards, Bosu trainers, benches and ground based movements.
- 150 lbs. steel weight stack. (optional 200 lbs.)

#### **LIFETIME WARRANTY** — FOR HOME USE ONLY.

(Stability ball as shown is not included)

Height: 80 in/203 cm Weight: 400 lb/181 kg