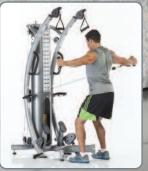

#### Quickly perform dozens of exercises and fitness routines without making any adjustments.

**High Pulley Station** 

**Mid Pulley Station** 

**Low Pulley Station** 

**High-Low Combinations** 

**Optional Accessories** 

#### 6 pre-set pulleys optimally positioned in three training zones, deliver dozens of full body e

**High Pulley Station** 

Mid Pulley Station

**Low Pulley Station** 

**Stability Ball Workout** 

**Customize Your Workout** 