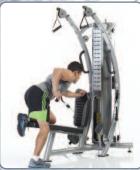

# SPT-6B BASE SIX-PAK TRAINER

- SPT-6X main frame combined with a V-shaped support designed to provide access for most size stability balls and benches.
- Open frame, allows unlimited full body training utilizing stability balls, balance boards, Bosu trainers, benches and ground based movements.
- 150 lbs. steel weight stack. (optional 200 lbs.)

#### 6 pre-set pulleys optimally positioned in three training zones, deliver dozens of full body e

**High Pulley Station** 

Mid Pulley Station

**Low Pulley Station** 

**Stability Ball Workout** 

**Customize Your Workout** 

**Mid Pulley Station** 

**Low Pulley Station** 

Sit-Ups

One Arm Row

**Pectoral Crossover** 

**Shoulder Press** 

**Seated Leg Extension** 