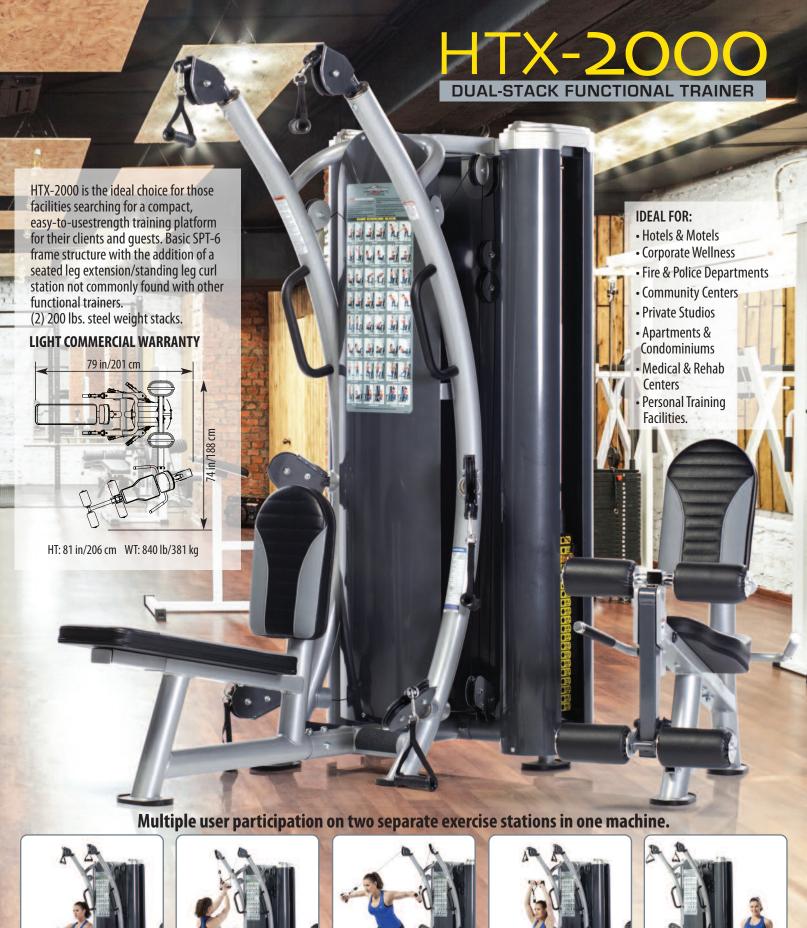

#### Quickly perform dozens of exercises and fitness routines without making any adjustments.

**High Pulley Station** 

**Mid Pulley Station** 

**Low Pulley Station** 

**High-Low Combinations** 

**Optional Accessories** 

#### 6 pre-set pulleys optimally positioned in three training zones, deliver dozens of full body e

**High Pulley Station** 

Mid Pulley Station

**Low Pulley Station** 

**Stability Ball Workout** 

**Customize Your Workout** 

**Mid Pulley Station** 

**Low Pulley Station** 

Sit-Ups

One Arm Row

**Pectoral Crossover** 

**Shoulder Press** 

**Seated Leg Extension** 

#### **LIGHT COMMERCIAL WARRANTY**

Structural main frames, welds, cams and weight plates.
 YEARS: Pivot bearings, pulleys, bushings and guide rods.
 YEAR: Cables, linear bearings and pull-pin components.

**6 MONTHS:** Upholstery, finish and rubber grips.

**ALL OTHER PARTS** not mentioned elsewhere in the warranty will expire one (1) year from the date of purchase to the original purchaser.

**Light Commercial Use:** Light Commercial warranty applies only to facilities like hotels, apartment complexes, personal training studios, fire & police stations, etc. where the equipment would be used by no more than 30 people per day.