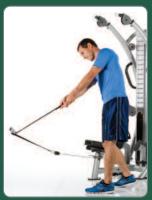

#### Quickly perform dozens of exercises and fitness routines without making any adjustments.

**High Pulley Station** 

**Mid Pulley Station** 

**Low Pulley Station** 

**High-Low Combinations** 

**Optional Accessories** 

#### 6 pre-set pulleys optimally positioned in three training zones, deliver dozens of full body e

**High Pulley Station** 

Mid Pulley Station

**Low Pulley Station** 

**Stability Ball Workout** 

**Customize Your Workout** 

**Mid Pulley Station** 

**Low Pulley Station** 

Sit-Ups

One Arm Row

**Pectoral Crossover** 

**Shoulder Press** 

**Seated Leg Extension** 