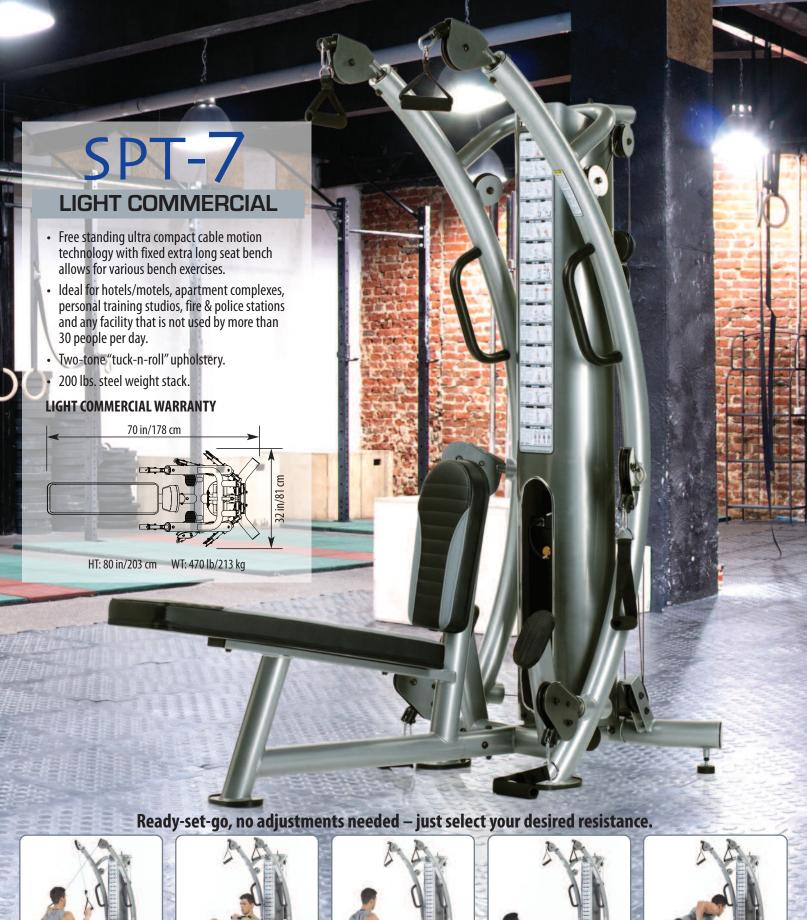

# SPT-6B BASE SIX-PAK TRAINER

- SPT-6X main frame combined with a V-shaped support designed to provide access for most size stability balls and benches.
- Open frame, allows unlimited full body training utilizing stability balls, balance boards, Bosu trainers, benches and ground based movements.
- 150 lbs. steel weight stack. (optional 200 lbs.)

#### **LIFETIME WARRANTY** — FOR HOME USE ONLY.

(Stability ball as shown is not included)

Height: 80 in/203 cm Weight: 400 lb/181 kg

#### **LIGHT COMMERCIAL WARRANTY**

Structural main frames, welds, cams and weight plates.
 YEARS: Pivot bearings, pulleys, bushings and guide rods.
 YEAR: Cables, linear bearings and pull-pin components.

**6 MONTHS:** Upholstery, finish and rubber grips.

**ALL OTHER PARTS** not mentioned elsewhere in the warranty will expire one (1) year from the date of purchase to the original purchaser.

**Light Commercial Use:** Light Commercial warranty applies only to facilities like hotels, apartment complexes, personal training studios, fire & police stations, etc. where the equipment would be used by no more than 30 people per day.