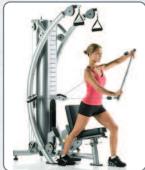

#### Quickly perform dozens of exercises and fitness routines without making any adjustments.

**High Pulley Station** 

**Mid Pulley Station** 

**Low Pulley Station** 

**High-Low Combinations** 

**Optional Accessories** 

#### 6 pre-set pulleys optimally positioned in three training zones, deliver dozens of full body e

**High Pulley Station** 

Mid Pulley Station

**Low Pulley Station** 

**Stability Ball Workout** 

**Customize Your Workout** 