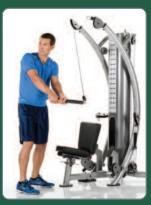

#### Quickly perform dozens of exercises and fitness routines without making any adjustments.

**High Pulley Station** 

**Mid Pulley Station** 

**Low Pulley Station** 

**High-Low Combinations** 

**Optional Accessories** 

#### 6 pre-set pulleys optimally positioned in three training zones, deliver dozens of full body e

**High Pulley Station** 

Mid Pulley Station

**Low Pulley Station** 

**Stability Ball Workout** 

**Customize Your Workout** 

**Mid Pulley Station** 

**Low Pulley Station** 

Sit-Ups

One Arm Row

**Pectoral Crossover** 

**Shoulder Press** 

**Seated Leg Extension** 