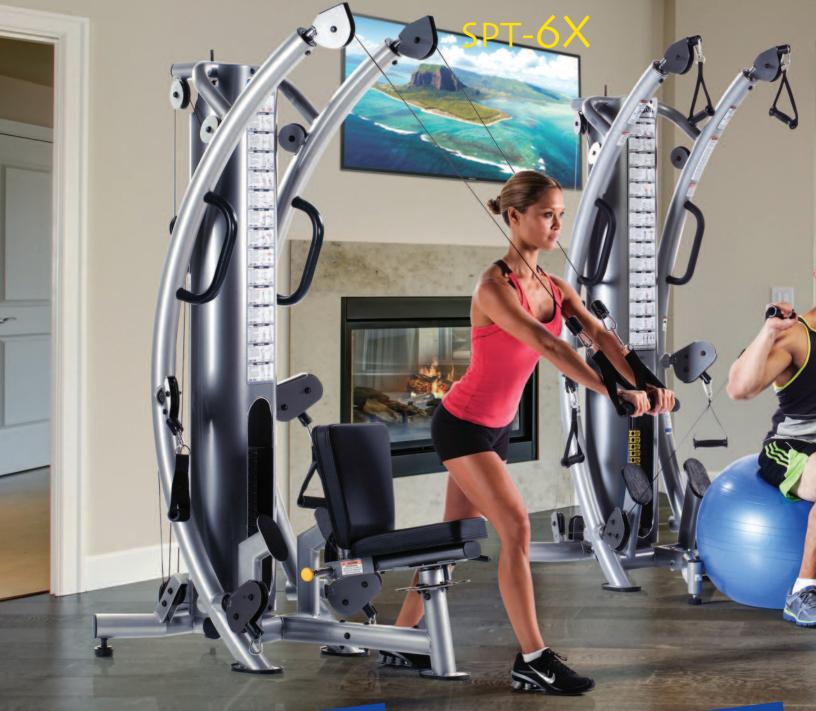

#### Quickly perform dozens of exercises and fitness routines without making any adjustments.

**High Pulley Station** 

**Mid Pulley Station** 

**Low Pulley Station** 

**High-Low Combinations** 

**Optional Accessories** 

#### 6 pre-set pulleys optimally positioned in three training zones, deliver dozens of full body e

**High Pulley Station** 

Mid Pulley Station

**Low Pulley Station** 

**Stability Ball Workout** 

**Customize Your Workout** 

**Mid Pulley Station** 

**Low Pulley Station** 

Sit-Ups

One Arm Row

**Pectoral Crossover** 

**Shoulder Press** 

**Seated Leg Extension** 