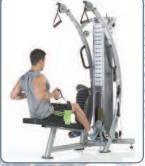

# SPT-6B BASE SIX-PAK TRAINER

- SPT-6X main frame combined with a V-shaped support designed to provide access for most size stability balls and benches.
- Open frame, allows unlimited full body training utilizing stability balls, balance boards, Bosu trainers, benches and ground based movements.
- 150 lbs. steel weight stack. (optional 200 lbs.)

#### 6 pre-set pulleys optimally positioned in three training zones, deliver dozens of full body e

**High Pulley Station** 

Mid Pulley Station

**Low Pulley Station** 

**Stability Ball Workout** 

**Customize Your Workout** 

**Mid Pulley Station** 

**Low Pulley Station** 

Sit-Ups

One Arm Row

**Pectoral Crossover** 

**Shoulder Press** 

**Seated Leg Extension** 