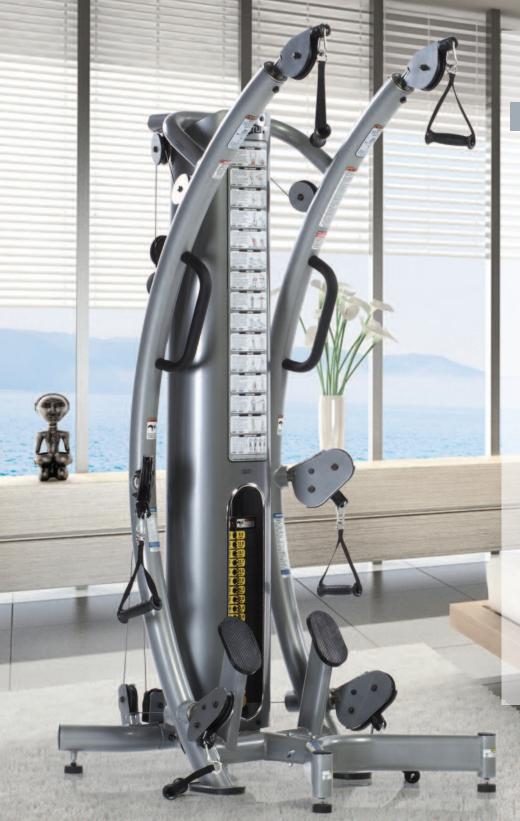

# SPT-6B BASE SIX-PAK TRAINER

- SPT-6X main frame combined with a V-shaped support designed to provide access for most size stability balls and benches.
- Open frame, allows unlimited full body training utilizing stability balls, balance boards, Bosu trainers, benches and ground based movements.
- 150 lbs. steel weight stack. (optional 200 lbs.)

#### **LIFETIME WARRANTY** — FOR HOME USE ONLY.

(Stability ball as shown is not included)

Height: 80 in/203 cm Weight: 400 lb/181 kg