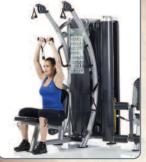

## **Traditional Cable Movements Stability Ball Training**

**Abdominal Crunch** 

**Chest Fly** 

Outer Thigh

**Ball Alternating Press** 

**Ball Mid Row** 

#### 6 pre-set pulleys optimally positioned in three training zones, deliver dozens of full body e

**High Pulley Station** 

Mid Pulley Station

**Low Pulley Station** 

**Stability Ball Workout** 

**Customize Your Workout** 