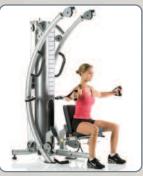

## **Traditional Cable Movements Stability Ball Training**

**Abdominal Crunch** 

**Chest Fly** 

Outer Thigh

**Ball Alternating Press** 

**Ball Mid Row** 

#### 6 pre-set pulleys optimally positioned in three training zones, deliver dozens of full body e

**High Pulley Station** 

Mid Pulley Station

**Low Pulley Station** 

**Stability Ball Workout** 

**Customize Your Workout** 