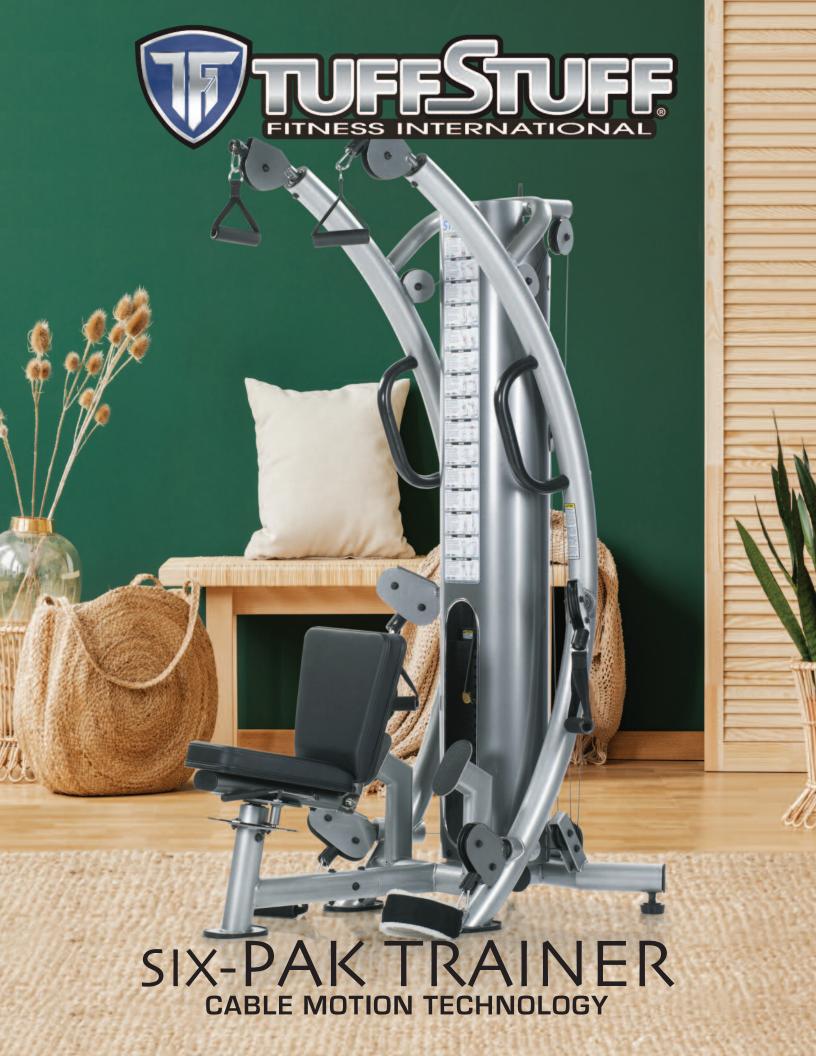

## Six-Pak Trainer...changing th



## **Traditional Cable Movements Stability Ball Training**









**Abdominal Crunch** 

**Chest Fly** 

Outer Thigh

**Ball Alternating Press** 

**Ball Mid Row** 





#### Quickly perform dozens of exercises and fitness routines without making any adjustments.



**High Pulley Station** 



**Mid Pulley Station** 



**Low Pulley Station** 



**High-Low Combinations** 



**Optional Accessories** 



# SPT-6B BASE SIX-PAK TRAINER

- SPT-6X main frame combined with a V-shaped support designed to provide access for most size stability balls and benches.
- Open frame, allows unlimited full body training utilizing stability balls, balance boards, Bosu trainers, benches and ground based movements.
- 150 lbs. steel weight stack. (optional 200 lbs.)

##