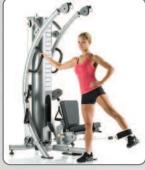

# SPT-6B BASE SIX-PAK TRAINER

- SPT-6X main frame combined with a V-shaped support designed to provide access for most size stability balls and benches.
- Open frame, allows unlimited full body training utilizing stability balls, balance boards, Bosu trainers, benches and ground based movements.
- 150 lbs. steel weight stack. (optional 200 lbs.)

#### **LIFETIME WARRANTY** — FOR HOME USE ONLY.

(Stability ball as shown is not included)

Height: 80 in/203 cm Weight: 400 lb/181 kg