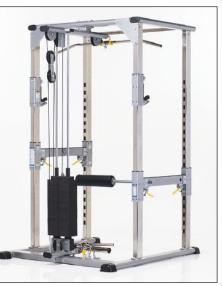

## **OPTIONS:**

- High/Low Pulley Attachment with 200 lbs. weight stack (CHL-305WS)
- Dip Attachment (CDA-329)

LWH: 57 x 51 x 84 in/145 x 130 x 213 cm WT: 218 lb/99 kg

Dip Attachment

Point camera and tap on code

High/Low Pulley Attachment/200 lbs. weight stack