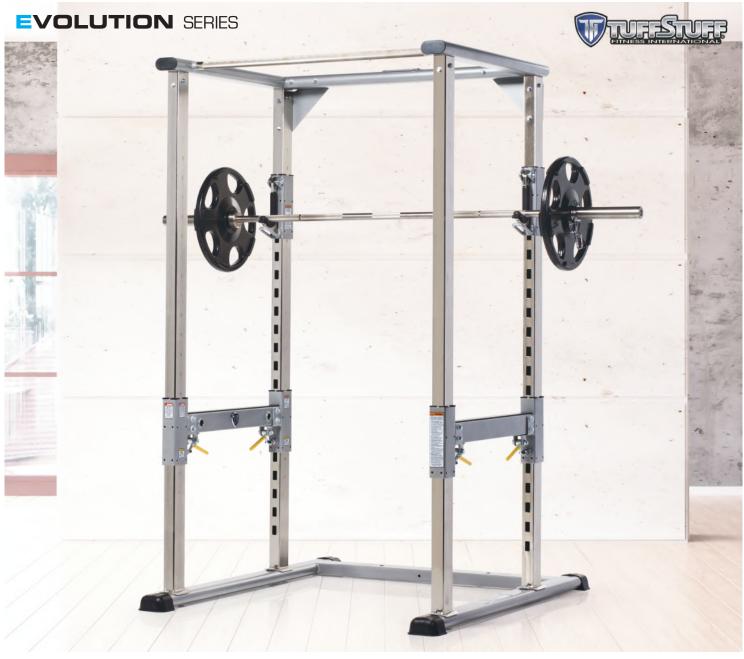

## Power Cage | CPR-265

- Wide base frame area allows a variety of Olympic bar squatting, lifting and pressing exercises.
- Designed to accommodates benches, wheelchairs and most rehab accessories.
- Spring assist/Swing Lock J-Hooks adjust in 3" increments.
- Lever action pull-pin safety stoppers offer fast and easy adjustments.
- 1-1/4" top cross bar combines as pull-up station and structural support.
- Maximum weight: 600 lbs.

## **OPTIONS:**

- High/Low Pulley Attachment with 200 lbs. weight stack (CHL-305WS)
- Dip Attachment (CDA-329)

LWH: 57 x 51 x 84 in/145 x 130 x 213 cm WT: 218 lb/99 kg

Dip Attachment

Point camera and tap on code